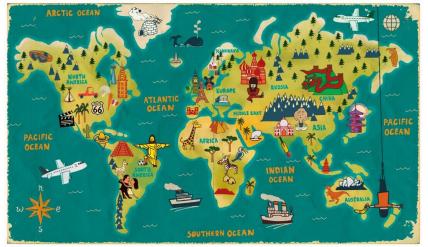

#### **CHOOSE A CONTINENT AND A COUNTRY**



#### **CHOOSE THE BEST SEASON TO GO**



# WHERE WOULD YOU LIKE TO GO?



### I WOULD LIKE TO STAY FOR...

a weekend a week

a fortnight

a month

## YOU NEED TO MAKE A SIMPLE BUDGET (A PLAN OF THE MONEY YOU ARE GOING TO SPEND)

| transport | accommodation | food | tours | gifts |  |
|-----------|---------------|------|-------|-------|--|
|           |               |      |       |       |  |

# WHERE ARE YOU GOING TO STAY? YOU NEED TO BOOK THE ROOM IN ADVANCE



### WHAT MEANS OF TRANSPORT ARE YOU GOING TO USE?



## PLAN THE ACTIVITIES YOU ARE GOING TO DO THERE FOR EVERY DAY

visit museums meet a celebrity go sightseeing visit a monument have a bath go to a music festival

hiking a cruise

## MAKE A LIST OF THE THINGS YOU NEED TO PACK IN ADVANCE AND THE TYPE OF CLOTHES.

- o passport