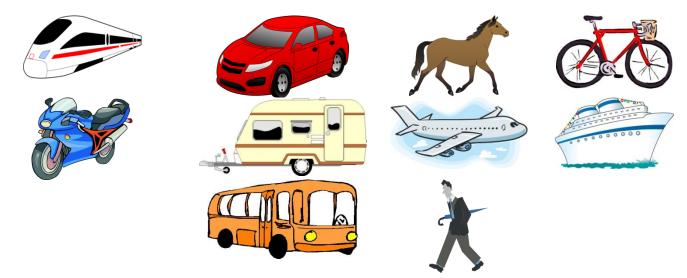

#### **CHOOSE A CONTINENT AND A COUNTRY**



#### **CHOOSE THE BEST SEASON TO GO**



# WHERE WOULD YOU LIKE TO GO?



### I WOULD LIKE TO STAY FOR...

a weekend a week

a fortnight

a month

## YOU NEED TO MAKE A SIMPLE BUDGET (A PLAN OF THE MONEY YOU ARE GOING TO SPEND)

| transport | accommodation | food | tours | gifts |  |
|-----------|---------------|------|-------|-------|--|
|           |               |      |       |       |  |

# WHERE ARE YOU GOING TO STAY? YOU NEED TO BOOK THE ROOM IN ADVANCE



### WHAT MEANS OF TRANSPORT ARE YOU GOING TO USE?



## PLAN THE ACTIVITIES YOU ARE GOING TO DO THERE FOR EVERY DAY

visit museums meet a celebrity go sightseeing visit a monument have a bath go to a music festival

hiking a cruise

## MAKE A LIST OF THE THINGS YOU NEED TO PACK IN ADVANCE AND THE TYPE OF CLOTHES.

- o passport
- $\circ$  tickets
- credit card
- o money
- $\circ$  mobile phone
- o guidebooks
- o map
- o food & water
- o sickness pills





**SUMMER CLOTHES / WINTER CLOTHES** 



# FINALLY YOU CAN WRITE A POSTCARD TO YOUR FAMILY / FRIENDS TO TELL THEM ABOUT THE TRIP. YOU CAN WRITE ABOUT THE EXPERIENCE, THE VISITS, THE PEOPLE YOU MEET, THE WEATHER, THE LANDSCAPE, THE ACCOMODATION... YOU CAN ALSO DRAW A PICTURE OF THE PLACE.

| This is a handmade<br>postcard from the art<br>studio of | POST | CARD | Place<br>Stamp<br>Here |
|-